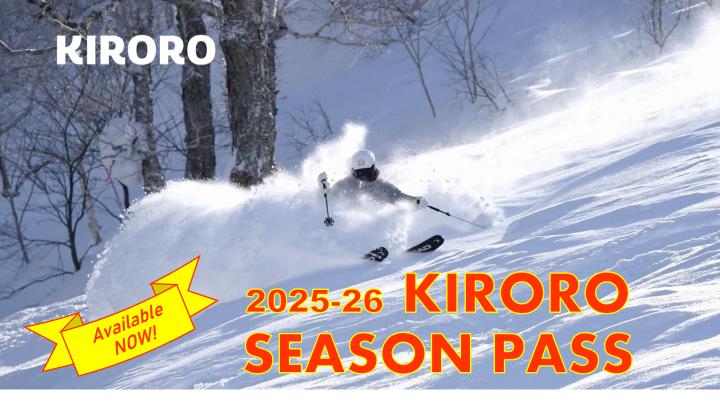

## [Validity Period] From 29<sup>th</sup> November 2025 to 6<sup>th</sup> May 2026 \*Tentative

| *All prices included tax.                                                                   | Adult<br>Age 19-64 | Senior<br>Age 65+ | Youth<br>Age 13–18 | Child<br>Age 6-12 |
|---------------------------------------------------------------------------------------------|--------------------|-------------------|--------------------|-------------------|
| Early Bird Offer [Sales Period] From 1 <sup>st</sup> July to 14 <sup>th</sup> December 2025 | ¥ 68,500           | ¥ 65,000          | ¥ 44,000           | ¥ 31,000          |
| Regular Price<br>[Sales Period]<br>From 15 <sup>th</sup> December 2025                      | ¥ 98,000           | ¥ 93,000          | ¥ 63,000           | ¥ 45,000          |