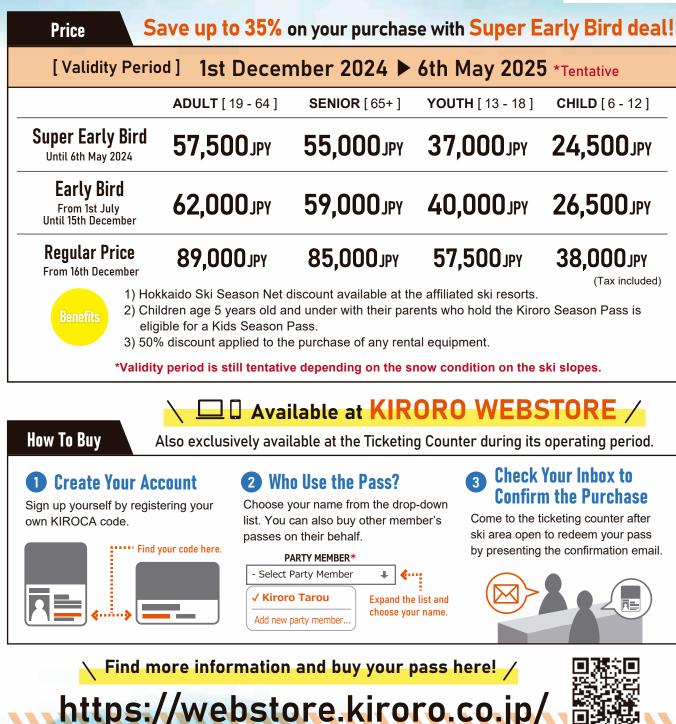

## 2024-2025 KIRORO SEASON PASS

\*The scheduled date is tentative and subject to change depending on snow conditions and other circumstances. \*The guest who does not have their own KIROCA (RFID card) will be asked for a 500 JPY refundable card deposit. \*Children 5 years old and under must have a KIROCA to use lifts and the gondola for free.

\*No refunds can be made for any reason once the payment has been settled, including delay in opening, early closure, injury or transportation-related problems, and so forth.

\*Benefits are exclusive to the actual season pass holder.

\*The contents are current as of 1st April 2024, subject to change without prior notice.