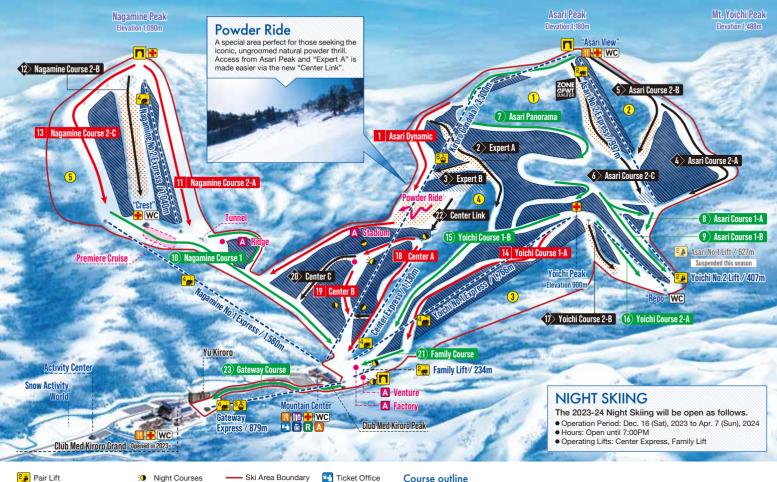

# SKI AREA MAP

# Enjoy 23 Groomed Courses, Powder Ride and 5 Tree Run Areas !

# **EARLY RIDING 830**

Be the first ones to enter before the regular opening time for access to those perfect untouched powder runs.

- Operation Period: 77 Saturdays during the 2023-24 season Dec. 23 / Jan. 13, 27 / Feb. 10, 24 / Mar. 9, 23
- Entry Time: 8:30AM 9:00AM
- Price: ¥1.200
- Free entry for season pass holders.
- Operating Lifts: Kiroro Gondola, Asari No.2 Express
- Accessible Courses: Asari Dynamic, Asari Course 2-A, Asari Course 2-B
- \* Please note operation might be closed or cancelled due to weather conditions.

- Total 23 courses
- Longest course: 4,050m
- Vertical drop: 660m (base: 520m peak:1,180m)

| • 2 G | iondola, | 5 High | speed | hooded | lifts | and | 2 pair | · lifts |
|-------|----------|--------|-------|--------|-------|-----|--------|---------|
|-------|----------|--------|-------|--------|-------|-----|--------|---------|

|   | Length   | Max. incl. | Avg. incl. | 8  | 710m   | 10.3° | 6.6°  | 16 | 500m   | 14.0° | 8.7°  |
|---|----------|------------|------------|----|--------|-------|-------|----|--------|-------|-------|
| 1 | 4,050m   | 23.9°      | 12.5°      | 9  | 650m   | 14.6° | 7.2°  | •  | 400m   | 27.5° | 10.3° |
| • | 3,500m   | 34.6°      | 9.2°       | 0  | 1,900m | 15.3° | 6.3°  | 18 | 1,150m | 23.4° | 11.8° |
| 3 | 3,800m   | 34.6°      | 10.7°      | 11 | 1,000m | 25.4° | 18.2° | 19 | 1,250m | 21.3° | 11.0° |
| 4 | 1,250m   | 27.2°      | 11.3°      | €  | 1,100m | 23.2° | 16.6° | 4  | 1,450m | 26.6° | 9.8°  |
| 6 | 1,150m   | 33.7°      | 12.5°      | 13 | 1,150m | 23.2° | 15.8° | 2  | 250m   | 6.6°  | 6.2°  |
| 6 | 1,100m   | 36.8°      | 14.0°      | 14 | 1,950m | 25.7° | 10.0° | *  | 600m   | 25.0° | 15.0° |
| 0 | 2,500m   | 16.0°      | 6.7°       | 6  | 2,050m | 25.4° | 9.5°  | 23 | 900m   | 7.0°  | 5.0°  |
| • | Beginner |            |            |    |        |       |       |    |        |       |       |

# ADVANCED RIDERS ONLY TREE RUN

Mountain peak Elevation 1.180m

Experience an abundance of powder in Kiroro's 5 tree run greas

① Powder Ridge ② Orange Light (5) Barcode **CENTER ARE** (4) Flashman (3) Snow Saw