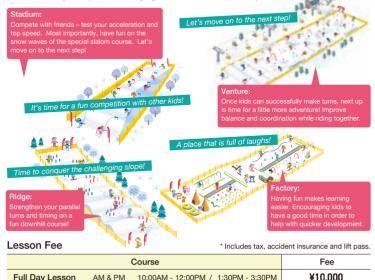

# **Kiroro Kids Academy**

Kiroro Kids Academy has undergone exciting changes since last season, offering programs that not only enhance skills but also guarantee a fun and engaging learning experience.

Four dedicated kids' courses are available.

Practice makes perfect; the more you do, the faster you'll improve. These are the three key concepts of the Kiroro Kids Academy.

- 1. Beginners start learning from parallel turns
- 2. Lessons are provided using a coaching method
- 3. A program designed to foster children's non-cognitive abilities

#### Target Age / Class

Ski Lesson: Ages 3 - 12 (8 Classes)
 Snowboarding Lesson: Ages 7 - 12 (4 Classes)

\* Lessons are taught in Japanese with language assistance available when required.

 Full Day Lesson
 AM & PM
 10:00AM - 12:00PM / 1:30PM - 3:30PM
 ¥10,000

 Half Day Lesson
 AM or PM
 10:00AM - 12:00PM or 1:30PM - 3:30PM
 ¥7,000

RESERVATION REQUIRED \* Cancellation charge. 50% a day before. 100% on the day. \* Limited seats. Reservations on the day are subject to availability.