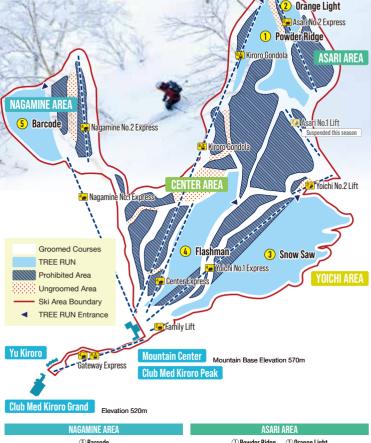

# SKI AREA MAP

# Enjoy 23 Groomed Courses, Powder Ride and 5 Tree Run Areas !

- Total 23 courses
- Longest course: 4,050m
- Vertical drop: 660m (base: 520m peak:1,180m)

| • 2 G | iondola, | 5 High | speed | hooded | lifts | and | 2 pair | · lifts |
|-------|----------|--------|-------|--------|-------|-----|--------|---------|
|-------|----------|--------|-------|--------|-------|-----|--------|---------|

# ADVANCED RIDERS ONLY TREE RUN

Mountain peak Elevation 1.180m

Experience an abundance of powder in Kiroro's 5 tree run greas

① Powder Ridge ② Orange Light (5) Barcode **CENTER ARE** (4) Flashman (3) Snow Saw