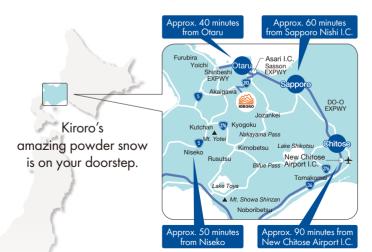

| Airplane                                                                                                                                                       |                                    |
|----------------------------------------------------------------------------------------------------------------------------------------------------------------|------------------------------------|
| Haneda Airport - New Chitose Airport                                                                                                                           | Approx. 100 min.                   |
| Kansai Airport - New Chitose Airport                                                                                                                           | Approx. 130 min.                   |
| JR Train                                                                                                                                                       |                                    |
| New Chitose Airport - JR Otaru Chikko Station                                                                                                                  | Approx. 70 min.                    |
| New Chitose Airport - JR Minami Otaru Station                                                                                                                  | Approx. 75 min.                    |
| * Approx. 40 minutes by taxi from JR Otaru Chikko Station / JR Minami Otaru S<br>* Taxi fare from either station is Approx. ¥7,000 - ¥8,000.                   | tation to Kiroro Resort.           |
| Kiroro Ski Bus                                                                                                                                                 | Reservation required               |
| JR Sapporo Station, Sapporo Downtown Hotels - Kiroro Resort                                                                                                    | Approx. 100 - 130 min.             |
| JR Otaru Chikko Station - Kiroro Resort                                                                                                                        | Approx. 45 min.                    |
| JR Otaru Station, Otaru Downtown Hotels - Kiroro Resort                                                                                                        | Approx. 75 min.                    |
| Car                                                                                                                                                            |                                    |
|                                                                                                                                                                |                                    |
| New Chitose Airport I.C. (DO-O EXP.) - Asari I.C. (Sasson EXP.) - Kiroro Resort                                                                                | Approx. 90 min.                    |
| New Chitose Airport I.C. (DO-O EXP.) - Asari I.C. (Sasson EXP.) - Kiroro Resort<br>Sapporo Nishi I.C. (Sasson EXP.) - Asari I.C. (Sasson EXP.) - Kiroro Resort | Approx. 90 min.<br>Approx. 60 min. |