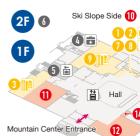

## Services

- Information Counter
- 2 Lift Pass Counter
- 8 Rental Shop
- First Aid Room
- G Coin Lockers & Rental Lockers
- 6 Multipurpose Hall

#### School

🕖 Kiroro Ski & Snowboard Academy

8 Kiroro Kids Academy

#### Pizzeria Akaiaawa

A Pizzeria newly opens this winter on the 1st floor of the Mountain Center. A variety of dishes for take-out are also available.

Business Hours: 10:30AM - 4:30PM L.O.

Restaurant

Season Locker

Ski Area Entrance

İ

# YUKASHI AI PINF BISTRO

A fine dining experience emphasizing carefully selected Hokkaido ingredients, situated in the ski-in/ski-out condominium hotel "Yu Kiroro."

 Business Hours: Breakfast 7:30AM - 10:30AM L.O. Lunch 11:30AM - 1:30PM L O Dinner5:00PM - 9:30PM L.O.

### Club Med Kiroro Peak

#### Shop

Vaingueur Ski Shop

### Restaurant & Cafe

- 🕕 Brasserie Akaigawa
- Café Le Lift Kiroro × Salomon
- 12 Pizzeria Akaigawa
  - 13 Lumiere and Asari View
  - 1 WDC Waffle Shop

- \* All images shown are for illustration purpose only
- \* Business hours and regular holidays are subject to change without notice.